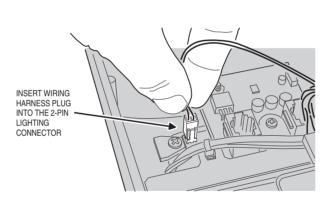

ght emitters illuminate the area directly on front of the entry system for nighttime or low light operation.

The camera focus has been factory adjusted to a range of three to four feet.

The RE -1 **CAMERA** jack is used to connect the camera to the main circuit board with the single-ended modular cable supplied with the camera. This cable routes power to, and video from the camera.

The RE-1 **VIDEO** jack is for connection to a video cable with a Type "BNC" connector. Up to 300 feet of 75-ohm RG-59 video cable can be used. Longer cable runs may require the use of a video amplifier.

NOTE: If camera is being installed on an existing installation, power must be off prior to removing circuit board.

### 1. REMOVE CIRCUIT BOARD



#### 2. MOUNT THE CAMERA



#### 3. CONNECT LIGHTING POWER



#### 4. REPLACE CIRCUIT BOARD



# 5. CONNECT CAMERA CABLE



## 6. CONNECT VIDEO CABLE

CONNECT THE VIDEO CABLE FOR THE MONITOR TO THE RE-1'S VIDEO OUTPUT CONNECTOR



#### LINEAR LIMITED WARRANTY

This Linear product is warranted against defects in material and workmanship for twenty four (24) months. The Warranty Expiration Date is labeled on the product. This warranty extends only to wholesale customers who buy direct from Linear or through Linear's normal distribution channels. Linear does not warrant this product to consumers. Consumers should inquire from their selling dealer as to the nature of the dealer's warranty, if any. There are no obligations or liabilities on the part of Linear LLC for consequential damages arising out of or in connection with use or performance of this p